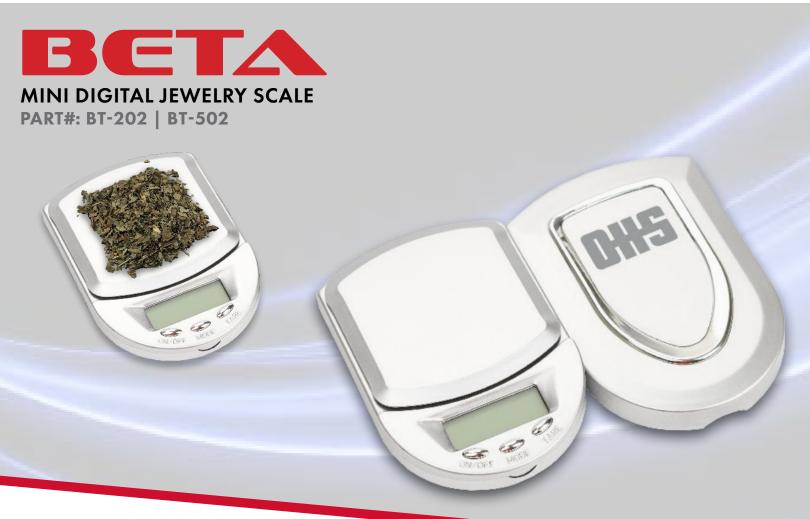

## **FEATURES**

- ABS constructed digital scal
- Stainless steel weighing surface
- Overload Indicator
- Low Battery Indicator
- Programmable Auto-Off
- Units: g, ct, dwt, gn
- Powered by (2) AAA batteries (included)
- Certification: CE

| SPECIFICATIONS      |                     |  |  |  |
|---------------------|---------------------|--|--|--|
| Resolution/Division | 0.01g, 0.1g         |  |  |  |
| Weighing Units      | g, ct, dwt, gn      |  |  |  |
| Construction        | ABS                 |  |  |  |
| Body Dimensions     | 4"L x 2.7"W x 0.8"H |  |  |  |
| Pan Size            | 4" x 2.7"           |  |  |  |
| Power               | (2) AAA batteries   |  |  |  |
| Warranty            | 10 Years            |  |  |  |

## $\epsilon$

| PART#  | CAPACITY       | OVERALL SIZE        | SCALE WEIGHT | UPC          |
|--------|----------------|---------------------|--------------|--------------|
| BT-202 | 200 g x 0.01 g | 4"L x 2.7"W x 0.8"H | 0.1 lbs      | 850000971721 |
| BT-501 | 500 g × 0.1 g  |                     |              | 850000971714 |