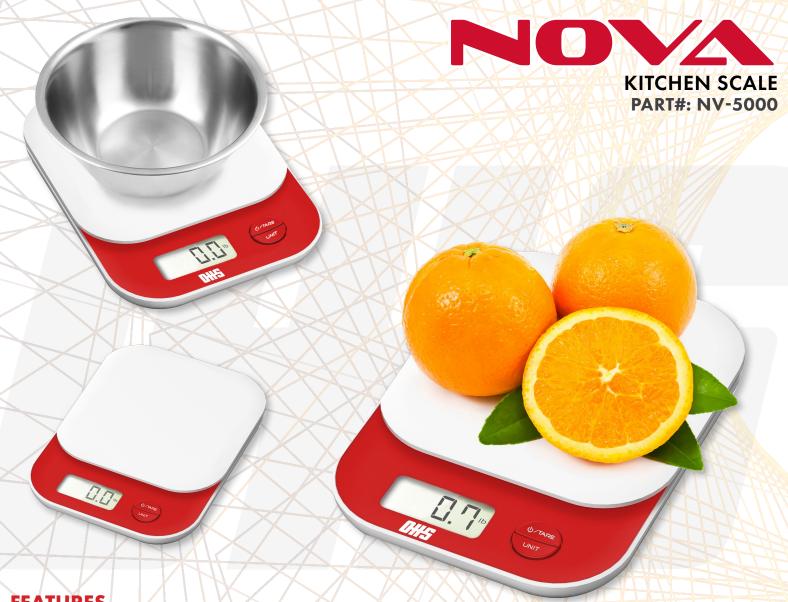

## **FEATURES**

- ABS construction with big platform
- Measures volume of liquid in fl.oz / ml
- Easy to use push buttons
- Tare and Auto shut-off functions
- Powered by (2) AAA batteries (included)
- Certifications: CE

| PART#   | CAPACITY                     | OVERALL SIZE          | UPC NUMBER   |
|---------|------------------------------|-----------------------|--------------|
| NV-5000 | 11 lbs x 0.02 lbs (5kg x 1g) | 4.7"L x 6.2"W x 0.9"H | 850000971660 |

|   | SPECIFICATIONS      |                         |  |
|---|---------------------|-------------------------|--|
|   | Capacity            | 11 lbs (5kg)            |  |
|   | Resolution/Division | 0.002 lbs (1g)          |  |
|   | Weighing Units      | g, oz, fl.oz, lb:oz, ml |  |
|   | Construction        | ABS                     |  |
|   | Scale Weight        | 1.2 lb                  |  |
|   | Power               | (2) AAA batteries       |  |
|   | Warranty            | 10 Years                |  |
| - |                     |                         |  |