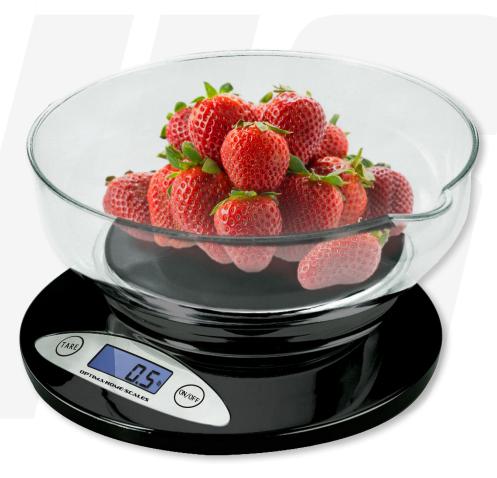

## INFINITY

PLASTIC BOWL KITCHEN SCALE
PART#: IN-5000

## **FEATURES**

- ABS construction with round platform
- Dishwasher Safe 1.1 liter Removable Bowl
- Easy to use push buttons
- Tare and Auto shut-off functions
- Back Lit LCD screen
- Powered by (2) AAA batteries (included)
- Certifications: CE

## $\epsilon$

| PART#   | CAPACITY                     | OVERALL SIZE        | UPC NUMBER   |
|---------|------------------------------|---------------------|--------------|
| IN-5000 | 11 lbs x 0.02 lbs (5kg x 1g) | 7" DIA x 22"C X 2"H | 850000971547 |