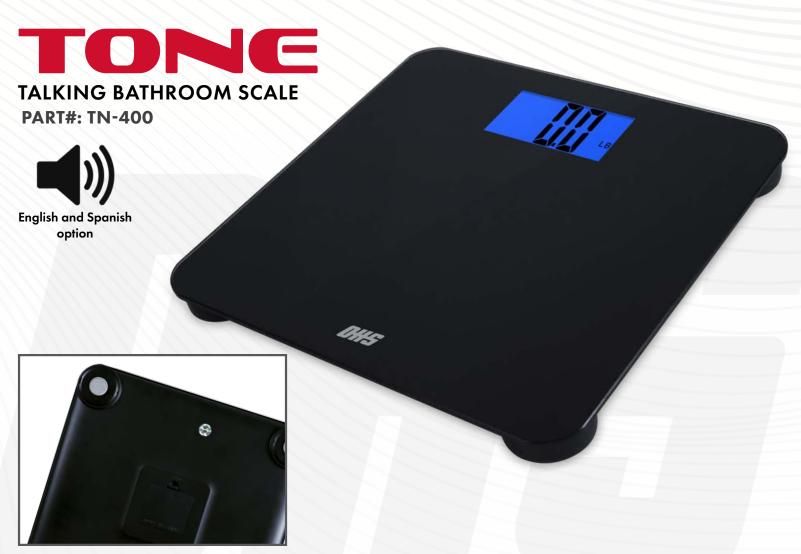

## **FEATURES**

- 6mm Tempered safety glass platform with rounded corners
- Talking scale with (2) language selections: English & Spanish
- Talking feature can be turned off
- Overload & Low power warning
- Equipped with 4 high precision sensors
- Automatic On/Off function
- Backlit LCD display (3.25" x 1.9")
- Powered by (4) AAA batteries (included)
- Certification: CE, RoHS

| PART#  | CAPACITY                          | OVERALL SIZE      | UPC          |
|--------|-----------------------------------|-------------------|--------------|
| TN-400 | 400 lbs x 0.2 lbs (180kg x 0.1kg) | 12"L x 12"W x 1"H | 850000971738 |

| SPECIFICATIONS      |                   |  |  |
|---------------------|-------------------|--|--|
| Capacity            | 400 lb (180kg)    |  |  |
| Resolution/Division | 0.2 lb (0.1kg)    |  |  |
| Weighing Units      | lb, kg            |  |  |
| Construction        | Tempered glass    |  |  |
| Display             | LCD (3.5" x 1.9") |  |  |
| Scale Weight        | 4.2 lbs           |  |  |
| Power               | (4) AAA batteries |  |  |
| Warranty            | 10 Years          |  |  |