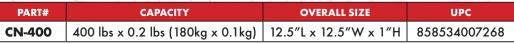

| SPECIFICATIONS      |                      |
|---------------------|----------------------|
| Capacity            | 400 lbs (180kg)      |
| Resolution/Division | 0.2 lb (0.1kg)       |
| Weighing Units      | lb, kg               |
| Construction        | Glass & ABS          |
| Display             | LCD (2.9" x 1.5")    |
| Power               | (2) CR2032 batteries |
| Scale Weight        | 4.2 lbs              |
| Warranty            | 10 Years             |