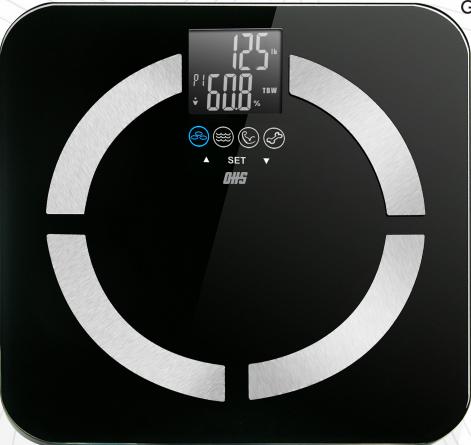

## CONTOUR

GLASS BODY FAT WITH BMI SCALE
PART#: CN-400

HYDRATION

## **FEATURES**

- 1/4" tempered safety glass platform
- SUS stainless steel electrodes
- Equipped with 4 precision G sensors
- Functions: BMI, body fat, body hydration, body muscle and bone mass
- Memory hold up to 8 users
- LCD screen with backlight
- Auto On/Off feature
- Low battery and Overload indication
- Powered by (2) CR2032 batteries (included)
- Certification: FCC, FDA